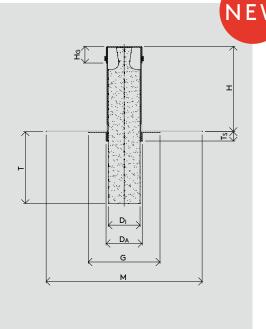

Special models ← on request\*

| WG 1111 ← | Nominal<br>Width | Product No. | D <sub>A</sub> Ø<br>[mm] | D <sub>I</sub> Ø<br>[mm] | G<br>[mm] | M<br>[mm] | H<br>[mm] | H <sub>G</sub><br>[mm] | T <sub>S</sub><br>[mm] | T<br>[mm] |
|-----------|------------------|-------------|--------------------------|--------------------------|-----------|-----------|-----------|------------------------|------------------------|-----------|
|           | DN 100           | 112-100     | 116                      | 102                      | 230       | 500       | 273       | 53                     | 30                     | 230       |