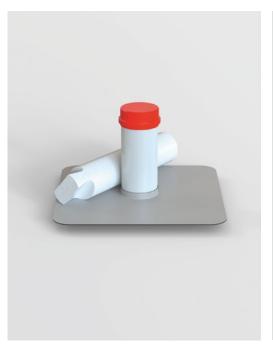

## b/s/t PVC Control Pipe

Testing device for non-destructive moisture control on insulated flat roofs

## Specification ←

Material

PVC-U, high impact strength, UV-stabilized

Including PVC Control Pipe Cap (removable) with sealing ring and EPS-foam Pipe Core

Maximum pipe length max. 1000 mm