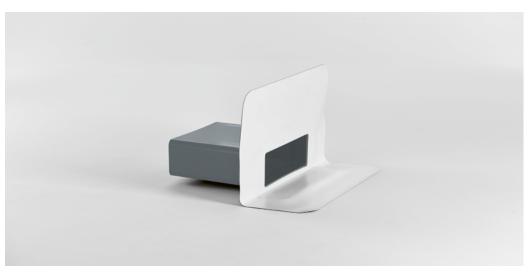

## b/s/t PVC Emergency Overflow Drain RS\*

Custom-made products: built from PVC, PP or PE

## Special construction\*

Maximum inner width: 1000 mm Minimum inner height: 60 mm Material thickness: 5 mm Inner width over 500 mm: built with a stabilising bar Factory built dam level of 15 mm min.

Water dam level 35 mm, 45 mm (or according to instruction) with angled base plate or with a straight base plate on a water dam level of 50 mm or above (please specify with order).