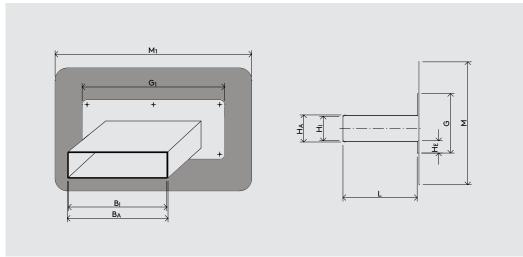

## Special construction\*

Maximum inner width: 1000 mm Minimum inner height: 60 mm Material thickness: 5 mm Inner width over 500 mm: built with a stabilising bar Factory built dam level of 15 mm min.

Water dam level 35 mm, 45 mm (or according to instruction) with angled base plate or with a straight base plate on a water dam level of 50 mm or above (please specify with order).

Free calculation ← of quantity and flow rate

Custom models ← on request\*

| WG 1322 ← | Туре   | Product No. | Special construction* – prices on request                      |
|-----------|--------|-------------|----------------------------------------------------------------|
|           | PVC-RS | 135-000     | Maximum inner width 1000 mm; Minimum inner height 60 mm;       |
|           |        |             | Special models* are built according to submitted drawing only! |