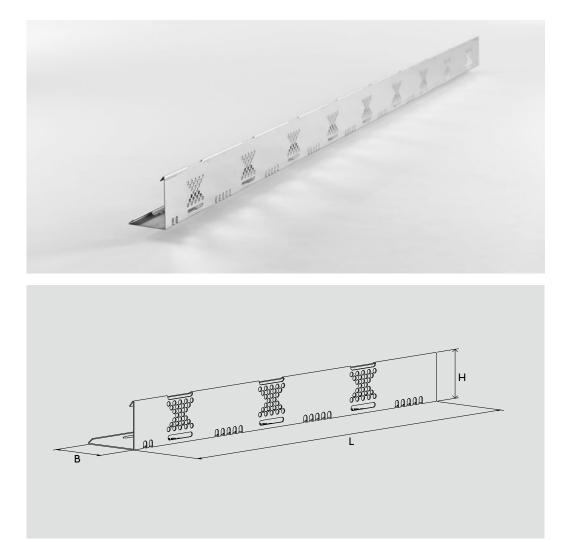

## b/s/t Universal Stainless Steel Paving Border Rail 80/100

## $\mathsf{Specification} \leftarrow$

<u>Material</u> Stainless steel 1.4404

Height of profile 80/100 mm Two different side lengths (100 mm and 80 mm) allow for profiles of variable height.

Thickness 0.8 mm

## Length

2 running metres/unit, including stainlesssteel rail connector

Can be used with single-ply membranes or bitumen sheeting. The rail is fixed with membrane strips or hot air/gas torch (with bitumen).