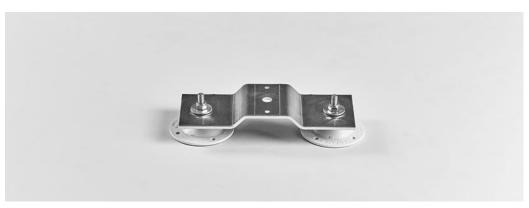

## Specification ← Components:

b/s/t solar fastener, material PVC-U, high impact strength, **UV-stabilised** 

Connecting bracket SB2, material Aluminium

The b/s/t Solar Fastener has a M8 stainless steel stud on the top, which is used to mount the connecting bracket.

The solar fastener can be used on PVC, EVA or VAE roofing membranes. The solar fastener is fixed to the roof deck using the b/s/t BHS Universal Screw and liquid PVC welding paste.

The connecting bracket SB2 is fixed around the bottom assembly rail of the solar panel support. Two solar fasteners per bracket take the vertical loads caused by wind forces.