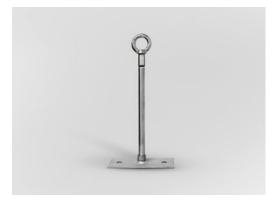

## Fall Protection Primo 2 AD\*

Single Attachment Anchor Point for concrete deck

- Specification ← Stainless steel stop device
  - For dowelling onto min. C20/C25 concrete
  - concrete min. 120 mm
  - Fastening with 2 concrete dowels (Included)
  - Base plate 100 mm x 200 mm
  - Load capacity: 3 persons per anchor point

The anchor point is approved and CE-tested according to DIN EN 795 Class A/B and has DIBt general building certification.

A fast and secure water seal can be achieved by using the b/s/t Multi-Flange Ø 22 mm.

| WG 1121 ← | Product No.    | Height [mm] | Extending upwards [mm] |
|-----------|----------------|-------------|------------------------|
|           | 760-BS2AD-400  | 400         | 100 – 200              |
|           | 760-BS2AD-500  | 500         | 200 – 300              |
|           | 760_B\$2AD_600 | 600         | 300 _ 400              |