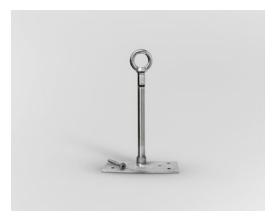

## Fall Protection Primo 2 AH\*

Single Attachment Anchor Point for timber deck

- Specification ← Stainless steel stop device
  - -For screwing onto wooden beams (strength class C24)
  - -Beam dimensions min. 120 mm x 120 mm
  - -Fastening by means of disc head wood screw 8 x 100/80 T40 A2
  - -Base plate 100 mm x 200 mm
  - -Load capacity: 3 persons per anchor point

The anchor point is approved and CE-tested according to DIN EN 795 Class A/B and has DIBt general building certification.

A fast and secure water seal can be achieved by using the b/s/t Multi-Flange Ø 22 mm.

| WG 1121 ← | Product No.   | Height [mm] | Extending upwards [mm] |
|-----------|---------------|-------------|------------------------|
|           | 760-BS2AH-400 | 400         | 100 – 200              |
|           | 760-BS2AH-500 | 500         | 200 – 300              |
|           | 760-BS2AH-600 | 600         | 300 – 400              |