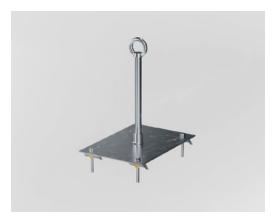

## Fall Protection Primo 4 TP 2 Trapezoid\*

Single Attachment Anchor Point for trapezoid

- Stop device made of stainless steel (Ø 20 mm)
- For screwing onto trapezoidal sheet metal (min. 0.75 mm)
- Mounting by means of 4 tilt dowels (Included)
- -Base plate 214 mm x 300 mm
- Load capacity: 3 persons per anchor point

The anchor point is approved and CE-tested according to DIN EN 795 Class A/B and has DIBt general building certification.

A fast and secure water seal can be achieved by using the b/s/t Multi-Flange  $\emptyset$  22 mm.

| WG 1121 ← | Product No.    | Height [mm] | Extending upwards [mm] |
|-----------|----------------|-------------|------------------------|
|           | 760-BS4TP2-400 | 400         | 100 – 200              |
|           | 760-BS4TP2-500 | 500         | 200 – 300              |
|           | 760-BS4TP2-600 | 600         | 300 – 400              |