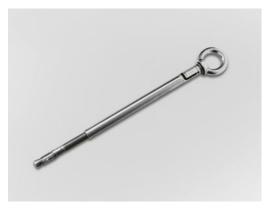

## Fall Protection Primo 6 AD\*

Single Attachment Anchor Point for concrete deck

- Specification ← -Stainless steel stop device
  - For dowelling onto min. C20/25 concrete
  - -concrete min. 140 mm
  - -Single hole mounting
  - Mounting with heavy-duty dowels (included in delivery)
  - -Load capacity: 3 persons per anchor point

| WG 1121 ← | Product No.   | Height [mm] | Extending upwards [mm] |
|-----------|---------------|-------------|------------------------|
|           | 760-BS6AD-400 | 400         | 100 – 200              |
|           | 760-BS6AD-500 | 500         | 200 – 300              |
|           | 760-BS6AD-600 | 600         | 300 – 400              |