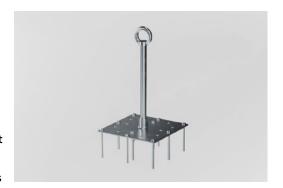

## Fall Protection Primo 7 HS\*

Single Attachment Anchor Point for timber

- Stop device made of stainless steel (Ø 20 mm)
- For screwing onto wooden formwork min.24 mm (strength class min. C24)
- Beam dimensions min. 60 mm x 120 mm
- Mounting with 20 x round-head wood screw 6.0 x 100 mm TX25 A2
- Base plate 200 mm x 200 mm
- Load capacity: 3 persons per anchor point

The anchor point is approved and CE-tested according to DIN EN 795, Class A/B and has a general building approval from the DIBt.

Safe and fast lining with the b/s/t PVC multi-flange Ø 22 mm possible.

| WG 1121 ← | Product No.   | Height [mm] | Extending upwards [mm] |
|-----------|---------------|-------------|------------------------|
|           | 760-BS7HS-400 | 400         | 100 – 200              |
|           | 760-BS7HS-500 | 500         | 200 – 300              |
|           | 760-BS7HS-600 | 600         | 300 – 400              |