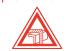

## Self-Retracting Lifeline\*

To DIN EN 360:2002

Specification ← The retractable lifeline offers a high degree of mobility and flexibility of use. The quick-action braking system works similar to a car safety belt. The mechanism keeps the cable, connected to the anchor point, under tension and guarantees an immediate stop function when necessary.

- Durable and low-maintenance retractable lifeline with galvanised steel cable
- Rotary swivel prevents twisting of the cable
- Lightweight and durable high-impact plastic housing
- Including karabiner double action hook and Ø 16 mm swivel eye, to connect the unit to the anchor post or anchorage line with a karabiner to DIN EN 362
- -Approved for vertical or horizontal use, tested for fall over edge

| WG 1122 ← | Туре                          | Cable<br>Length | Housing | Weight | Dimensions<br>[mm] | Product No.  |
|-----------|-------------------------------|-----------------|---------|--------|--------------------|--------------|
|           | Retractable Lifeline HWPS 4,5 | 4.5 m cable     | Plastic | 2.1 kg | 400 x 130 x 78     | 768-IKHWPS45 |
|           | Retractable Lifeline HWPS 6   | 6.0 m cable     | Plastic | 2.5 kg | 420 x 145 x 80     | 768-IKHWPS6  |
|           | Retractable Lifeline HWPS 12  | 12.0 m cable    | Plastic | 4.9 kg | 500 x 195 x 95     | 768-IKHWPS12 |