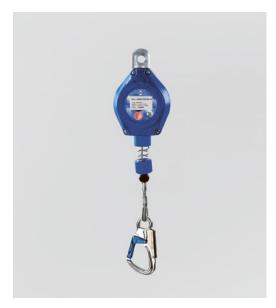

## **Equipment Bag\***

## **Equipment Cabinet\***

 ${\color{red}\mathsf{Specification}} \leftarrow \quad \mathsf{For} \; \mathsf{the} \; \mathsf{safe} \; \mathsf{storage} \; \mathsf{and} \; \mathsf{transport} \; \mathsf{of} \;$ safety equipment, ropes, lanyards and harnesses. Made of sturdy fabric.

Dimensions: Ø 30 cm, height 60 cm

For the safe storage of safety equipment.

- Made of steel sheet metal
- For wall fastening, two mounting rods included
- Lockable
- Dimensions: 50 x 35 x 22 cm

| WG 1122 ← | Туре          | Product No. |  |  |
|-----------|---------------|-------------|--|--|
|           | Equipment Baa | 768-IKBG    |  |  |