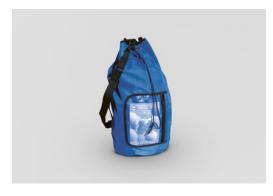

Dimensions: Ø 30 cm, height 60 cm

For the safe storage of safety equipment.

- Made of steel sheet metal
- For wall fastening, two mounting rods included
- Lockable
- Dimensions: 50 x 35 x 22 cm

| WG 1122 ← | Туре          | Product No. |  |  |
|-----------|---------------|-------------|--|--|
|           | Equipment Baa | 768-IKBG    |  |  |

| Туре              | Product No. |  |  |
|-------------------|-------------|--|--|
| Equipment Cabinet | 768-ARGS    |  |  |

<sup>\*</sup> Fall Protection Systems cannot be returned. Status: 03/22 b/s/t GmbH Koch Kunststofftechnologie reserves the right to make technical modifications.