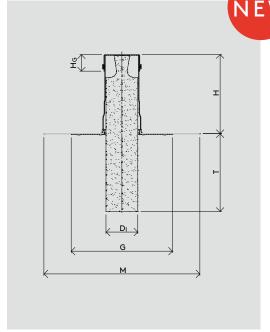

Special models ← on request\*

| WG 1211 ← | Nominal<br>Width | Product No. | D <sub>I</sub> Ø[mm] | GØ[mm] | M [mm] | H [mm] | H <sub>G</sub> [mm] | T[mm] |
|-----------|------------------|-------------|----------------------|--------|--------|--------|---------------------|-------|
|           | DN 100           | A112-100    | 102                  | 325    | 500    | 253    | 53                  | 250   |