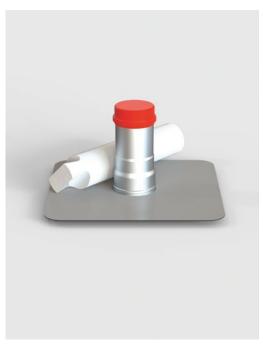

## b/s/t ALIT Control Pipe

Testing device for non-destructive moisture control on insulated flat roofs

## Specification ←

Material Aluminium

Including PVC Control Pipe Cap (removable, high impact strength, UV-stabilized) with sealing ring and EPS-foam Pipe Core

Maximum pipe length max. 1000 mm

## Membrane flange

Polyolefin, EPDM, ECB, PIB, PVC, etc. (see page 158–159)

According to Ö-Norm B3691, additional service operations are required for roofs in use category K3. One of these service requirements is the installation of detection systems that enable non-destructive moisture control.