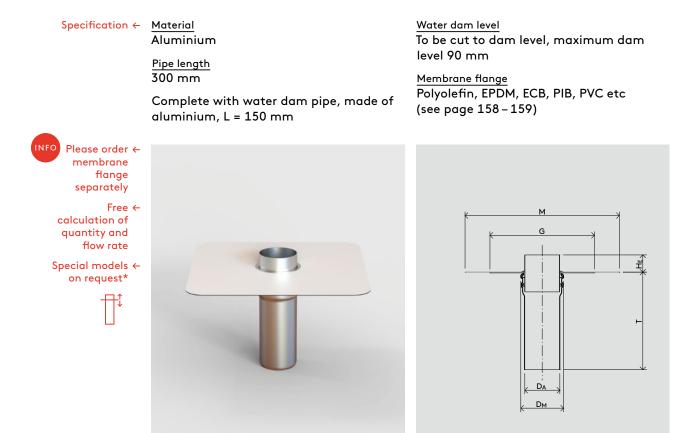

## Parapet Drainage

with water dam level

| WG 1214 ← | Nominal Width | Product No. | D₄Ø<br>[mm] | D <sub>M</sub> Ø<br>[mm] | GØ<br>[mm] | M<br>[mm] | T<br>[mm] | H <sub>E</sub><br>[mm] |
|-----------|---------------|-------------|-------------|--------------------------|------------|-----------|-----------|------------------------|
|           | DN 70         | A133-070300 | 75          | 92                       | 325        | 500       | 300       | 90                     |
|           | DN 100        | A133-100300 | 110         | 130                      | 325        | 500       | 300       | 90                     |
|           | DN 125        | A133-125300 | 125         | 145                      | 325        | 500       | 300       | 90                     |