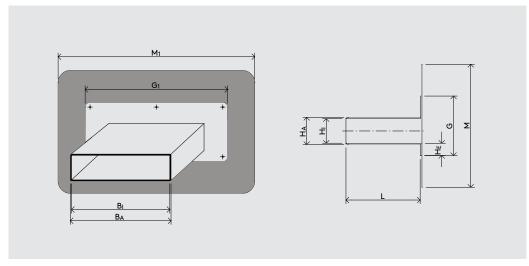

## Special construction\*

Maximum inner width: 1000 mm Minimum inner height: 60 mm Material thickness: 5 mm Inner width over 500 mm: built with a stabilising bar Factory built dam level of 15 mm min.

Water dam level 35 mm, 45 mm (or according to instruction) with angled base plate or with a straight base plate on a water dam level of 50 mm or above (please specify with order).

Free calculation ← of quantity and flow rate

Custom models ← on request\*

| WG 1322 ← | Туре  | Product No. | Special construction* – prices on request                      |
|-----------|-------|-------------|----------------------------------------------------------------|
|           | PE-RS | PE135-000   | Maximum inner width 1000 mm; Minimum inner height 60 mm;       |
|           |       |             | Special models* are built according to submitted drawing only! |