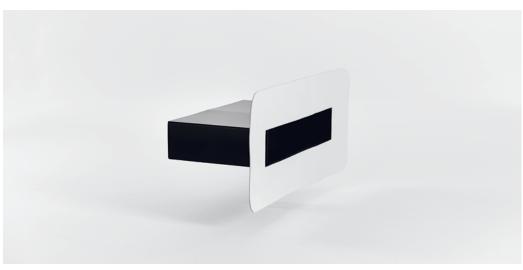

## b/s/t PE Emergency Overflow Drain RS\*

Custom-made products: built from PVC, PP or PE

## Material

PE (Polyethylene), high impact strength, UV-stabilised

## Special construction\*

Maximum inner width: 1000 mm Minimum inner height: 60 mm Material thickness: 5 mm Inner width over 500 mm: built with a stabilising bar Factory built dam level of 15 mm min.

Water dam level 35 mm, 45 mm (or according to instruction) with angled base plate or with a straight base plate on a water dam level of 50 mm or above (please specify with order).