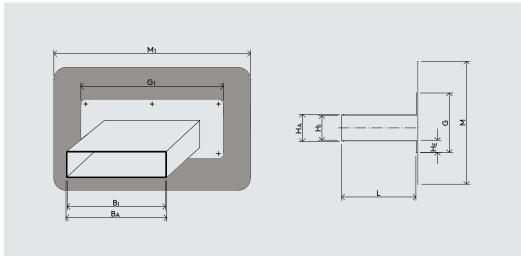

## Special construction\*

Maximum inner width: 1000 mm Minimum inner height: 60 mm Material thickness: 5 mm Inner width over 500 mm: built with a stabilising bar. Factory built dam level of 15 mm min.

Water dam level 35 mm, 45 mm (or according to instruction) with angled base plate or with a straight base plate on a water dam level of 50 mm or above (please specify with order).

Free calculation ← of quantity and flow rate

Custom models ← on request\*

| WG 1322 ← | Туре  | Product No. | Special construction* – prices on request                                                                                                         |
|-----------|-------|-------------|---------------------------------------------------------------------------------------------------------------------------------------------------|
|           | PP-RS | PP135-000   | Maximum inner width 1000 mm; Minimum inner height 60 mm; Material thickness 5 mm.  Special models* are built according to submitted drawing only! |