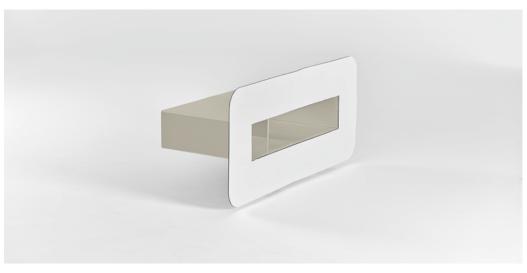

## b/s/t PP Emergency Overflow Drain RS\*

Custom-made products: built from PVC, PP or PE

## Material

PP (Polypropylene), high impact strength, UV-stabilised

## Special construction\*

Maximum inner width: 1000 mm Minimum inner height: 60 mm Material thickness: 5 mm Inner width over 500 mm: built with a stabilising bar. Factory built dam level of 15 mm min.

Water dam level 35 mm, 45 mm (or according to instruction) with angled base plate or with a straight base plate on a water dam level of 50 mm or above (please specify with order).